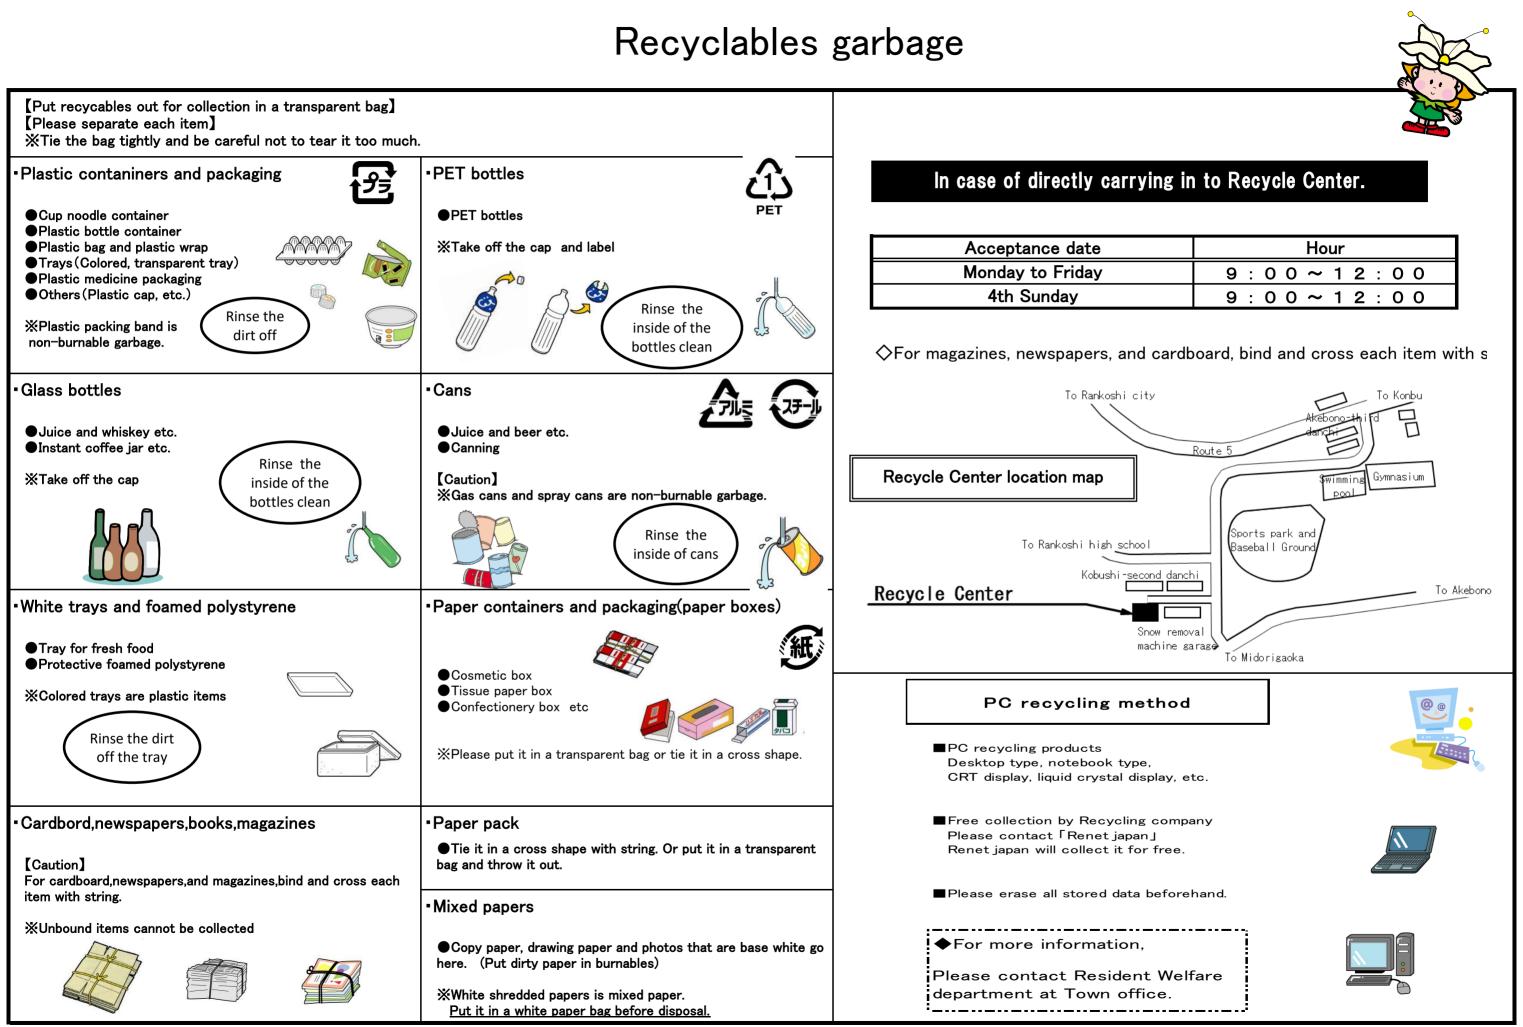

## [Recyclables Household garbage]Separate collection calendar

| Areas                                                                                                                                                                                                      | Mon.                                    | Tue.                                    | Wed.                                    | Thu.                                    | Fri.                                    | Sat.              |              |                    | How to                                        | o separate and disp                                                                                                                                                                                                                                                                                                                                                                                                                                                                                                                                                                                                                                                                                                                                                                                                                                                                                                                                                                                                                                                                                                                                                                                                                                                                                                                                                                                                                                                                                                                                                                                                                                                                                                                                                                                                                                                                                                                                                                                                                                                                                                              |
|------------------------------------------------------------------------------------------------------------------------------------------------------------------------------------------------------------|-----------------------------------------|-----------------------------------------|-----------------------------------------|-----------------------------------------|-----------------------------------------|-------------------|--------------|--------------------|-----------------------------------------------|----------------------------------------------------------------------------------------------------------------------------------------------------------------------------------------------------------------------------------------------------------------------------------------------------------------------------------------------------------------------------------------------------------------------------------------------------------------------------------------------------------------------------------------------------------------------------------------------------------------------------------------------------------------------------------------------------------------------------------------------------------------------------------------------------------------------------------------------------------------------------------------------------------------------------------------------------------------------------------------------------------------------------------------------------------------------------------------------------------------------------------------------------------------------------------------------------------------------------------------------------------------------------------------------------------------------------------------------------------------------------------------------------------------------------------------------------------------------------------------------------------------------------------------------------------------------------------------------------------------------------------------------------------------------------------------------------------------------------------------------------------------------------------------------------------------------------------------------------------------------------------------------------------------------------------------------------------------------------------------------------------------------------------------------------------------------------------------------------------------------------------|
| Koukou-dori, Rankoshi-kami, Kobushi-danchi, Midorigaoka-danchi,<br>Mirdorigaoka-second danchi, Akebono 1~2 town, Kobushi-second danchi,<br>Aioi 1~3 town, Aioi-higashi, Mena-kamidori, Mena-hondori, Mena- | Recyclables                             |                                         | Non-<br>burnables                       |                                         |                                         | Burnables         | categ<br>ory | Times              | Method of<br>Disposal                         |                                                                                                                                                                                                                                                                                                                                                                                                                                                                                                                                                                                                                                                                                                                                                                                                                                                                                                                                                                                                                                                                                                                                                                                                                                                                                                                                                                                                                                                                                                                                                                                                                                                                                                                                                                                                                                                                                                                                                                                                                                                                                                                                  |
| igashidori, Mena-minamidori, Mena-kitadori, Welfare Center for elderly<br>t Mena, Garou, Kaikawa, Sanuki, Tashimo 1~2 town,                                                                                | ≫please<br>see the<br>back side<br>too. |                                         | Kitchen<br>refuse                       |                                         |                                         | Kitchen<br>refuse | a la la      |                    | Red                                           | <ul> <li>Waste paper</li> <li>Wood, wooden boards,</li> <li>Cooking oil (Absorb</li> <li>Clothes and cloth</li> <li>Others (Dirty paper</li> <li>Diapers (Flush stool</li> <li>%Put diapers in a traputting it in a burnal</li> </ul>                                                                                                                                                                                                                                                                                                                                                                                                                                                                                                                                                                                                                                                                                                                                                                                                                                                                                                                                                                                                                                                                                                                                                                                                                                                                                                                                                                                                                                                                                                                                                                                                                                                                                                                                                                                                                                                                                            |
| Fomioka 1∼2 town, Yoshikuni, kamisato 1, Mitsuwa-kami,<br>Mitsuwa-gakkou-danchi, Mitsuwa-naka, Mitsuwa-shimo,                                                                                              |                                         | Recyclables                             | Non-<br>burnables                       |                                         |                                         | Burnables         |              | Once<br>a<br>week  |                                               |                                                                                                                                                                                                                                                                                                                                                                                                                                                                                                                                                                                                                                                                                                                                                                                                                                                                                                                                                                                                                                                                                                                                                                                                                                                                                                                                                                                                                                                                                                                                                                                                                                                                                                                                                                                                                                                                                                                                                                                                                                                                                                                                  |
| Nakoma-kami, Nakoma-shimo, shimizu, Ayukawa, Yodogawa-kami,<br>Otani-kami, Otani-naka, Otani-danchi, Otani, Otani-shimo,                                                                                   |                                         | %please<br>see the<br>back side<br>too. | Kitchen<br>refuse                       |                                         |                                         | Kitchen<br>refuse |              |                    |                                               |                                                                                                                                                                                                                                                                                                                                                                                                                                                                                                                                                                                                                                                                                                                                                                                                                                                                                                                                                                                                                                                                                                                                                                                                                                                                                                                                                                                                                                                                                                                                                                                                                                                                                                                                                                                                                                                                                                                                                                                                                                                                                                                                  |
| Konbu-onsendori 1~2 , Welfare Center for elderly at Konbu,<br>Konbu Onsen hospital, Kogane, Kogane-second, Kogane-danchi,                                                                                  |                                         | Burnables                               | Recyclables                             |                                         | Non-<br>burnables                       |                   |              |                    |                                               |                                                                                                                                                                                                                                                                                                                                                                                                                                                                                                                                                                                                                                                                                                                                                                                                                                                                                                                                                                                                                                                                                                                                                                                                                                                                                                                                                                                                                                                                                                                                                                                                                                                                                                                                                                                                                                                                                                                                                                                                                                                                                                                                  |
| Yunosato, Yunosato Onsen, Yunosato-danchi, Hinode, HInodegaoka,<br>KonbuOnsen,                                                                                                                             |                                         | Kitchen<br>refuse                       | ×please<br>see the<br>back side<br>too. |                                         | Kitchen<br>refuse                       |                   |              |                    | non-<br>Burnables<br>Yellow<br>garbage<br>bag | <ul> <li>Metal, rubber, leath</li> <li>in paper or in a bag)</li> <li>Oil cans and oil both</li> </ul>                                                                                                                                                                                                                                                                                                                                                                                                                                                                                                                                                                                                                                                                                                                                                                                                                                                                                                                                                                                                                                                                                                                                                                                                                                                                                                                                                                                                                                                                                                                                                                                                                                                                                                                                                                                                                                                                                                                                                                                                                           |
| Hiyamizu, Tonkara, Kyouei, Onari 1, Onari 3, Hatuta, Minato1~5<br>Konbu-nishi, Konbu-ekimaedori, Konbu-kyokudori                                                                                           |                                         | Burnables                               |                                         | Recyclables                             | Non-<br>burnables                       |                   |              | Once<br>a<br>week  |                                               |                                                                                                                                                                                                                                                                                                                                                                                                                                                                                                                                                                                                                                                                                                                                                                                                                                                                                                                                                                                                                                                                                                                                                                                                                                                                                                                                                                                                                                                                                                                                                                                                                                                                                                                                                                                                                                                                                                                                                                                                                                                                                                                                  |
| Konbu-gakkoudori, Konbu-takadai, Tachikawa                                                                                                                                                                 |                                         | Kitchen<br>refuse                       |                                         | ≫please<br>see the<br>back side<br>too. | Kitchen<br>refuse                       |                   |              |                    |                                               | ●Cat litter (Flush s<br>●Paint and chemical of the second se |
| Rankoshi 1 , Rankoshi 2 , Rankoshi 3 , Rankoshi 4 , Rankoshi 5<br>Rankoshi 6 ,                                                                                                                             | Non-<br>burnables                       |                                         |                                         | Burnables                               | Recyclables                             |                   |              |                    |                                               | ●Gas cans and spray<br>(Empty and puncture                                                                                                                                                                                                                                                                                                                                                                                                                                                                                                                                                                                                                                                                                                                                                                                                                                                                                                                                                                                                                                                                                                                                                                                                                                                                                                                                                                                                                                                                                                                                                                                                                                                                                                                                                                                                                                                                                                                                                                                                                                                                                       |
| Rankoshi 7 , Rankoshi 8 , Rankoshi 9 , Rankoshi 10 ,<br>Rankoshi 12 , Rankoshi 13 , Rankoshi 14 , Rankoshi 15 ,<br>Mizukami                                                                                | Kitchen<br>refuse                       |                                         |                                         | Kitchen<br>refuse                       | ×please<br>see the<br>back side<br>too. |                   | ے ا          |                    | Kitchen                                       | 【Caution】<br>☆Drain all liqui<br>☆Do not put anyt<br>(Do not put in<br>etc.)                                                                                                                                                                                                                                                                                                                                                                                                                                                                                                                                                                                                                                                                                                                                                                                                                                                                                                                                                                                                                                                                                                                                                                                                                                                                                                                                                                                                                                                                                                                                                                                                                                                                                                                                                                                                                                                                                                                                                                                                                                                     |
| ankoshi 14 town (Otani), Otani-kami (Ittoen, Houseiji,<br>sei-gakuen),<br>ankoshi 17 town, Himawari-danchi, Akebono-third danchi,                                                                          | Non-<br>burnables                       |                                         |                                         | Burnables                               | Recyclables                             |                   |              | Twice<br>a<br>week | refuse<br>Green<br>garbage                    |                                                                                                                                                                                                                                                                                                                                                                                                                                                                                                                                                                                                                                                                                                                                                                                                                                                                                                                                                                                                                                                                                                                                                                                                                                                                                                                                                                                                                                                                                                                                                                                                                                                                                                                                                                                                                                                                                                                                                                                                                                                                                                                                  |
| Dogenkotaku, Rankoshishimo,<br>Rankoshihigashi, Toyokunikami, Toyokunishimo, Toyokunihigashi,<br>Sakae, Asahidai, Niimi,                                                                                   | Kitchen<br>refuse                       |                                         |                                         | Kitchen<br>refuse                       | *please<br>see the<br>back side<br>too. |                   |              |                    | bag                                           |                                                                                                                                                                                                                                                                                                                                                                                                                                                                                                                                                                                                                                                                                                                                                                                                                                                                                                                                                                                                                                                                                                                                                                                                                                                                                                                                                                                                                                                                                                                                                                                                                                                                                                                                                                                                                                                                                                                                                                                                                                                                                                                                  |