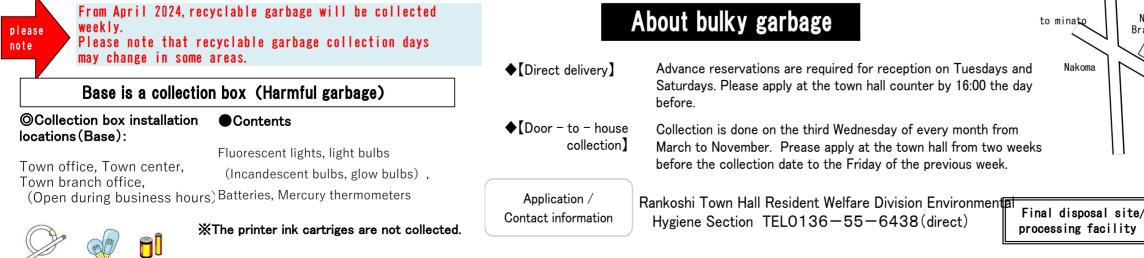

## Open on National Holidays (except for Dec. 30 st to Jan. 3rd).

| Contents                                                                                                                                                                                              |
|-------------------------------------------------------------------------------------------------------------------------------------------------------------------------------------------------------|
|                                                                                                                                                                                                       |
| ds, branches<br>rb oil in paper cloth coagulating age<br>her that cannot be put out with mixed paper)<br>cool in the toilet)<br>transparent or translucent plastic bag, before<br>mables garbage bag. |
| eathered items and glass (Wrap any broken glass<br>ng) etc.<br>bottles, cosmetic containers, etc.<br>i stool in the toilet)<br>il containers<br>ny cans<br>re any gas cans and spray cans)            |
| uids completely<br>ything but kitchen refuse in the bag<br>n chopsticks, draining net, wrap,                                                                                                          |
| Nakoma<br>ranch office<br>parking shiribetu river<br>bridge route 267 to rankoshi city<br>guide sign<br>dulky waste<br>location map                                                                   |